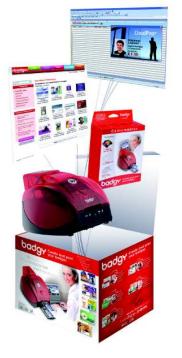

Evolis presents **Badgy**, the printer designed to let you easily make your own professional-quality color badges.

> Badgy is a complete, simple and cost-effective solution for delivering personalized cards, in small to medium runs or individually.

### **COMPLETE SOLUTION**

With the Badgy printer, you have a **turn-key solution** including a professional plastic card printer, card personalization software, a color print ribbon and 100 blank plastic cards. In addition, a **free card template library** is **available on www.badgy.com**. Personalize the template of your choice with your own texts, logos, pictures, barcodes or create your own template.

# ENHANCED BRAND IMAGE

The Badgy printer produces **professionalquality** personalized plastic cards with your logo, which enhances the image of your organization. Impress your customers with **top quality cards**.