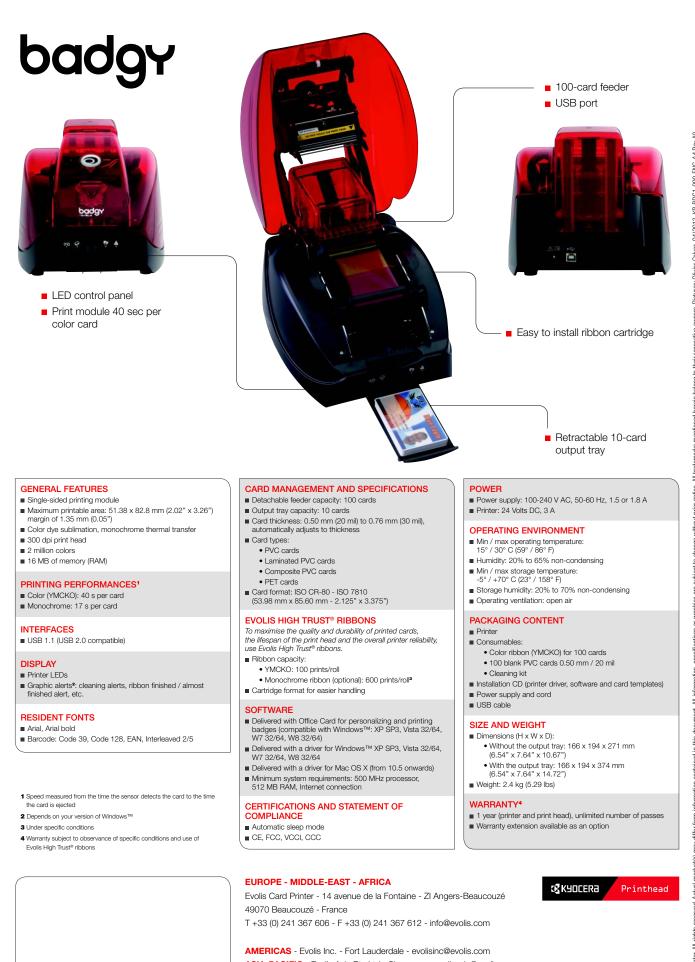

### **COMPLETE SOLUTION**

With the Badgy printer, you have a **turn-key solution** including a professional plastic card printer, card personalization software, a color print ribbon and 100 blank plastic cards. In addition, a **free card template library** is **available on www.badgy.com**. Personalize the template of your choice with your own texts, logos, pictures, barcodes or create your own template.

# **EASE OF USE**

You set up and use Badgy just like a **standard office printer**. Place the blank cards in the feeder tray, click print and your printed cards are delivered to the tray in front, **ready to use**. The online template library also makes it easy to design your own cards.

#### **COMPACT DESIGN**

Particular attention was paid to the design of the Badgy printer: with its clean look and its small footprint - smaller than a sheet of paper - it **fits seamlessly** into your workspace.